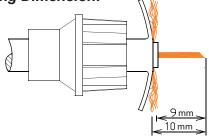

be able with cable



# PRODUCT DATASHEET

# **KBM-HQ**

CaP System
BNC MALE CONNECTOR
HIGH QUALITY: R. L. > 30 dB













### Stripping Dimension:



#### Return Loss: > 30 db @ 3 GHz



#### Suitable for Cables:

RG6 quad, RG6, RG59, RG178, ... suitable for all cable with inner conductor from  $\emptyset$  0,3 up to  $\emptyset$  1,1 mm (from AWG 28 to AWG 18)

#### **Electrical Specification**

Impedance: 75 Ohm Frequency: 0-3 GHz

Return Loss: > 30 db @ 3 GHz

Dielectric W/V: 500 Veff
Insulation res: 5000 M-Ohm
Screening Immunity: Class A+

# **Mechanical Specification**

Body Material: Brass - Gold plated

Center Contact: Beryllium Copper - Gold plat.

Insulator: HDPE

Bayonet Cap: Zinc - Black Nickel plated

Gasket: Rubber

Washer: Fe - Nickel plated
Spring: SK5 - Nickel plated
Inner Retaining Ring: Fe - Nickel plated

CaP®: Protected Plastic Compound

Weight: 9.8 g

## **Environmental Specification**

Operating Temp: - 40 ÷ + 12