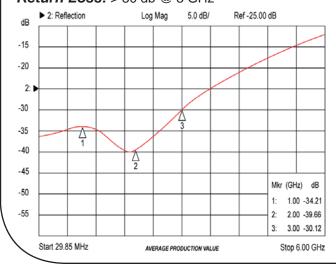

#### Return Loss: > 30 db @ 3 GHz

#### **Electrical Specification**

Impedance: 75 Ohm Frequency: 0-3 GHz

Return Loss: > 30 db @ 3 GHz

Dielectric W/V: 500 Veff
Insulation res: 5000 M-Ohm
Screening Immunity: Class A+