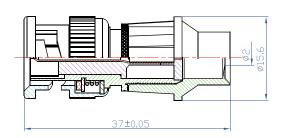

# **Mechanical Specification**

Body Material: Brass - Gold plated

Center Contact: Beryllium Copper - Gold plat.

Insulator: HDPE

Bayonet Cap: Zinc - Black Nickel plated

Gasket: Rubber

Washer: Fe - Nickel plated
Spring: SK5 - Nickel plated
Inner Retaining Ring: Fe - Nickel plated