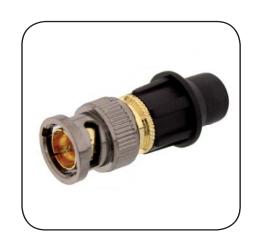

be able with cable



# PRODUCT DATASHEET

# **KBM-HQ**

CaP System
BNC MALE CONNECTOR
HIGH QUALITY: R. L. > 30 dB













### Stripping Dimension:



#### Return Loss: > 30 db @ 3 GHz



#### Suitable for Cables:

RG6 quad, RG6, RG59, RG178, ... suitable for all cable with inner conductor from  $\emptyset$  0,3 up to  $\emptyset$  1,1 mm (from AWG 28 to AWG 18)

#### **Electrical Specification**

Impedance: 75 Ohm Frequency: 0-3 GHz

Return Loss: > 30 db @ 3 GHz

Dielectric W/V: 500 Veff
Insulation res: 5000 M-Ohm
Screening Immunity: Class A+

# **Mechanical Specification**

Body Material: Brass - Gold plated

Center Contact: Beryllium Copper - Gold plat.

Insulator: HDPE

Bayonet Cap: Zinc - Black Nickel plated

Gasket: Rubber

Washer: Fe - Nickel plated
Spring: SK5 - Nickel plated
Inner Retaining Ring: Fe - Nickel plated

CaP®: Protected Plastic Compound

Weight: 9.8 g

## **Environmental Specificatio