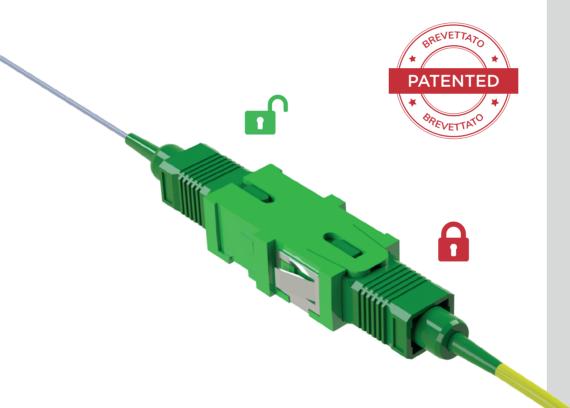

## **Easy Lock**

The innovative SC adapter with Safety Lock system

Easy Lock is an SC type fiber adapter with the addition of a flexible retaining element on top of its surface edge. With this solution, unwanted disconnection of the standard SC connector is not possible, unless a tool or a particular release maneuver is applied. This new adapter is mainly intended when optical fibers are handled by end users, but can be used also in situations where security problems are important (MDF in the central offices, closed-connect cabinets, termination boxes,...), as it guarantees full compatibility with IEC 61754-4 SC connectors.