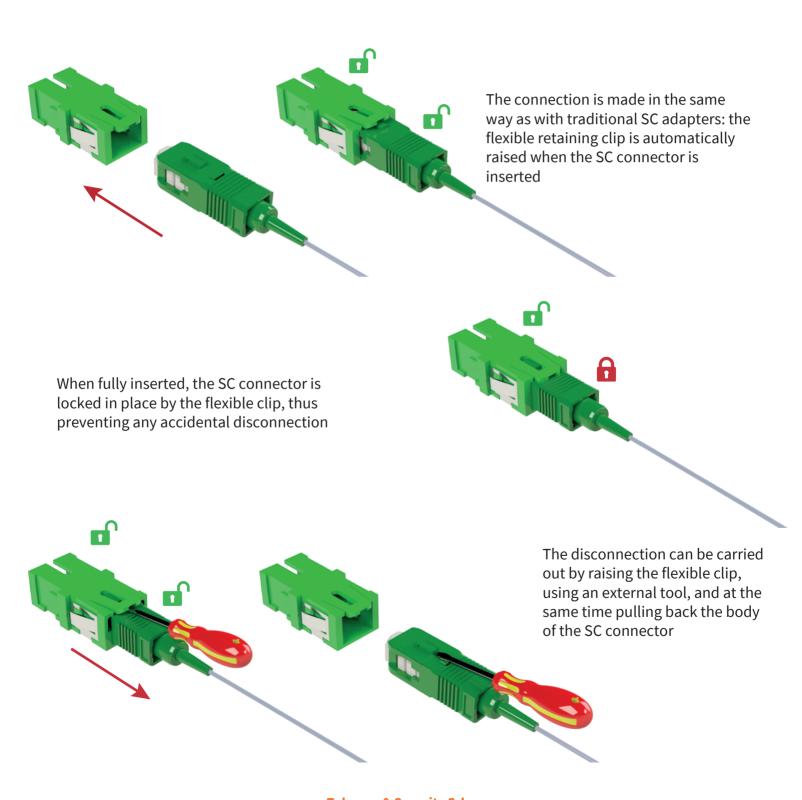

## **Easy Lock**

The innovative SC adapter with Safety Lock system











Easy Lock is an SC type fiber adapter with the addition of a flexible retaining element on top of its surface edge. With this solution, unwanted disconnection of the standard SC connector is not possible, unless a tool or a particular release maneuver is applied. This new adapter is mainly intended when optical fibers are handled by end users, but can be used also in situations where security problems are important (MDF in the central offices, closed-connect cabinets, termination boxes,...), as it guarantees full compatibility with IEC 61754-4 SC connectors.

## How to use Easy Lock