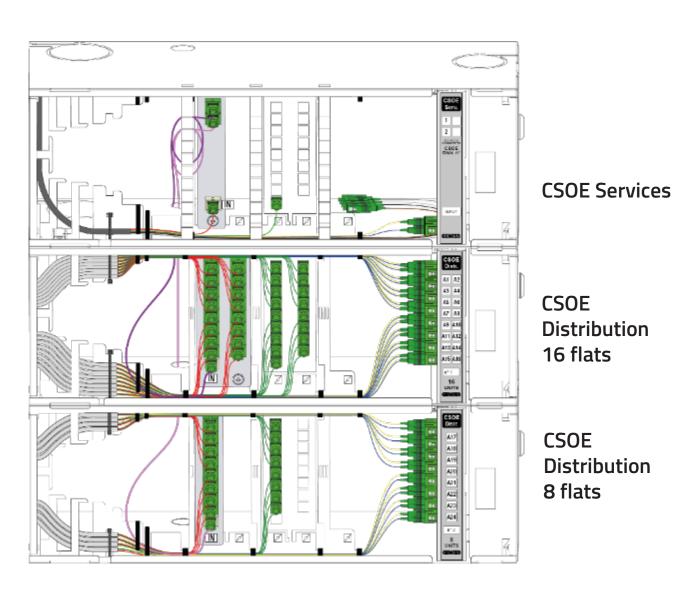

#### **CSOE** Services

It contains the optical terminations of the 8-fiber cable coming from the system head and the 2-output splitters, each of which distributes the signal to two Optical Distribution Center (CSOE).

For example: with 5 distribution boxes, 3 splitters with 2 outputs must be inserted and one of the outputs of a splitter is not used (in this way the system is completely equalised).

In addition, the two SC/APC sockets reserved for 5G provision are located in the CSOE Services.

### **CSOE** Distribution

It receives signals from the CSOE Services and distributes them to the flats via multi-fiber cables.

Each CSOE distribution box can connect up to 8 or 16 flats. The front compartment (installer side), with a security key, contains the 8 or 16-output splitters for terrestrial TV and satellite service, and the side compartment (operator side), also with a security key, contains only the SC/APC sockets reserved for FTTH service.

In the case of a number of flats equal to or less than 16, it is possible to use a single drawer as both CSOE Services and CSOE Distribution.

Separated operator compartment

cable entry

Cable brackets system  $\wedge$ V

## Example of a CSOE of up to 24 flats

## Practical example of a CSOE

What to install into the apartments