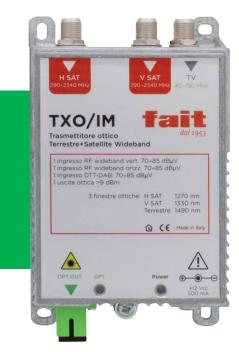

#### Cod. TXO/IM

It is the optical transmitter located on the head of the system that converts the signals from the terrestrial TV switchboard and the LNB wideband of the dish to optical and sends them to the **Optical Distribution Center** of the building through 1 fiber of the riser cable.

#### One transmitter can serve up to 32 apartments.

Depending on the number of apartments, the number of transmitters needed must be calculated, e.g., 40 apartments require 2 transmitters and 2 fibers of the riser cable turned on.