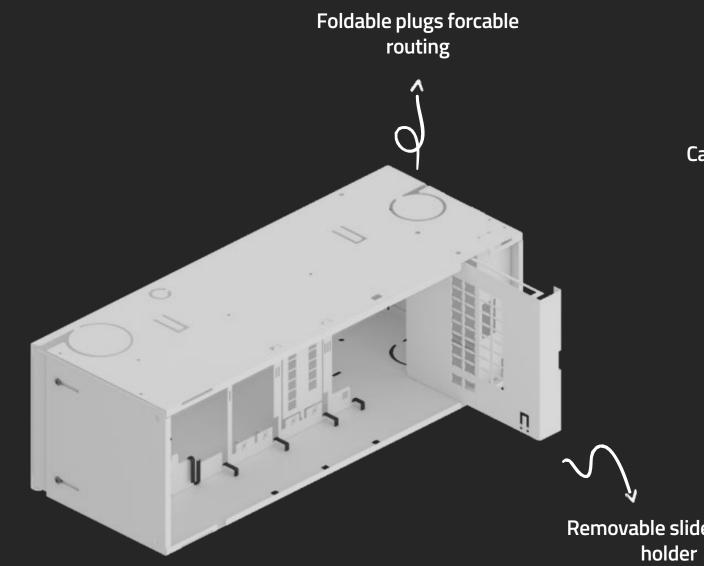

### **CORC | Optical Cable Drawer**

At the top of the Optical Distribution Center, it is necessary to have a container that houses the excess part of the pre-connected optical patch cords.

CORC |Optical Cable Drawer

In the case of a number of flats equal to or less than 16, it is possible to use a single drawer as both CSOE Services and CSOE Distribution.

Separated operator compartment

cable entry

Cable brackets system  $\wedge$ V

Removable slide sleeve

### Inside the CSOE