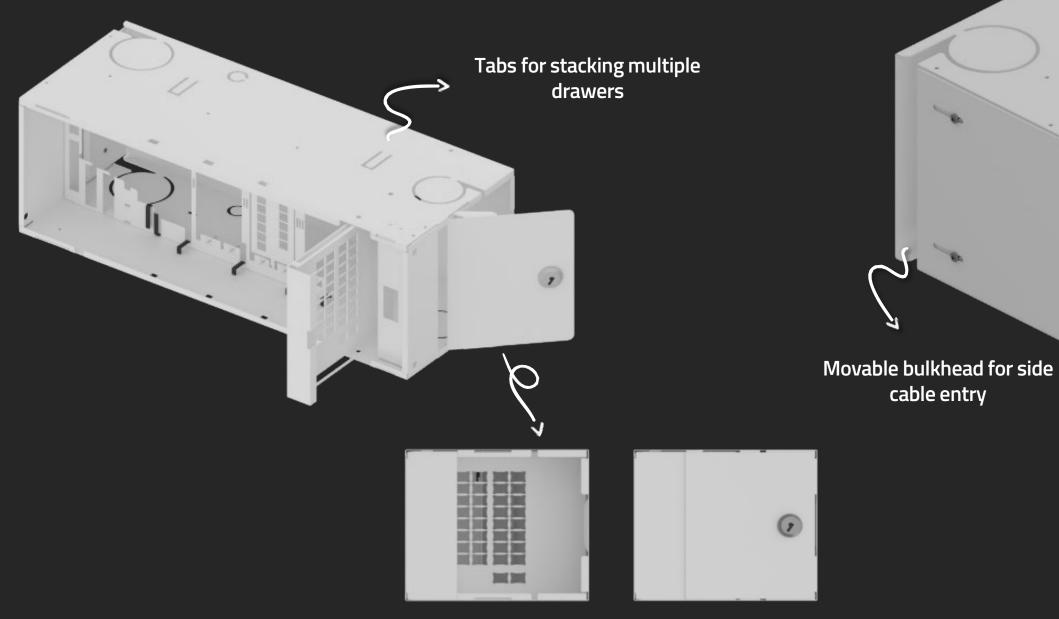

In the case of a number of flats equal to or less than 16, it is possible to use a single drawer as both CSOE Services and CSOE Distribution.

Separated operator compartment

cable entry

Cable brackets system  $\wedge$ V

Removable slide sleeve