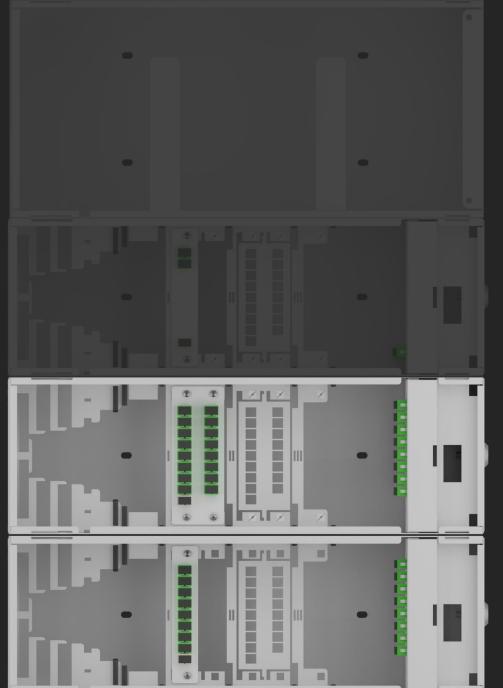

It is realised by overlapping several drawers to distribute all the signals to the flats.

Watch the video

01 | Optical Distribution Center

# CSOE – Optical Distribution Center

01 | Optical Distribution Center

### **CORC | Optical Cable Drawer**

At the top of the Optical Distribution Center, it is necessary to have a container that houses the excess part of the pre-connected optical patch cords.

CORC |Optical Cable Drawer