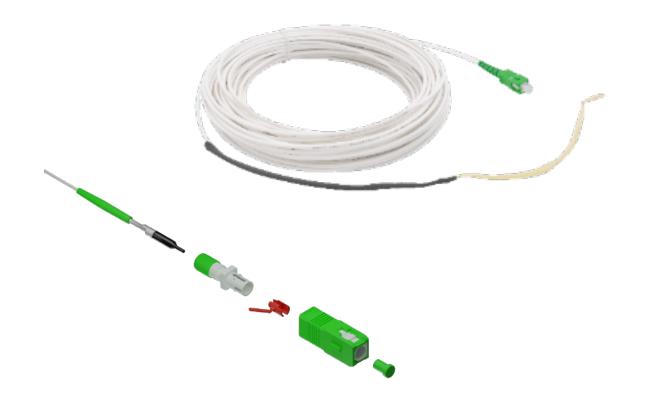

### **Easy Fiber Monofibre Optical Patch Cord**

For the connection between the STOA in the QDSA and the Easy Link or Easy Key optical outlets

| Code    | Lenght |
|---------|--------|
| EF1/10E | 10 m   |
| EF1/15E | 15 m   |
| EF1/20E | 20 m   |
| EF1/25E | 25 m   |
| EF1/30E | 30 m   |
| EF1/35E | 35 m   |
| EF1/40E | 40 m   |

Customised sizes are available to order

The extra length of the peelable cable is very useful to be able to easily accommodate several metres of extra lengths in the Easy Link optical box or in the fibre wrapping spool (CAF).