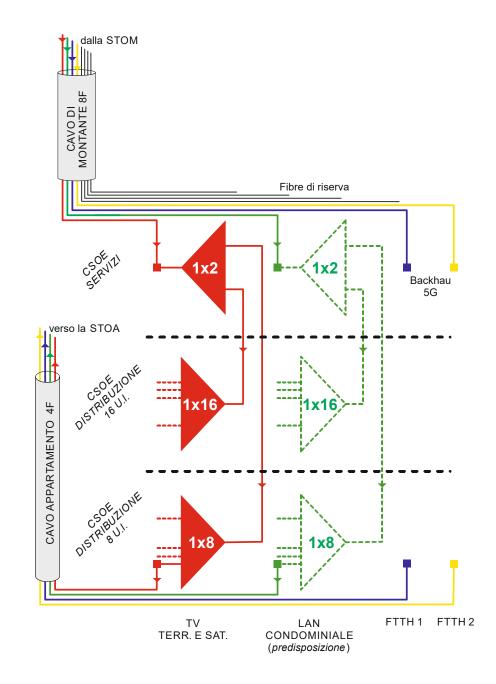

## Optical 8 fiber riser cable with Easy Fiber system

The optical riser cable (8 single-mode fibers) connects the CSOE (Optical Distribution Center) in the technical room to the STOM (Optical Riser Termination Box) in the attic

### Use of the 8 fibers of the riser cable:

- 2 reserved for 5G backhaul service;
- 1 dedicated to condominium terrestrial and satellite TV service;
- The remaining 5 fibers are dedicated to condominium terrestrial and satellite TV service (each fiber can serve up to 32 apartments).

#### Cod. TXO/IM

It is the optical transmitter located on the head of the system that converts the signals from the terrestrial TV switchboard and the LNB wideband of the dish to optical and sends them to the **Optical Distribution Center** of the building through 1 fiber of the riser cable.

#### One transmitter can serve up to 32 apartments.

Depending on the number of apartments, the number of transmitters needed must be calculated, e.g., 40 apartments require 2 transmitters and 2 fibers of the riser cable turned on.