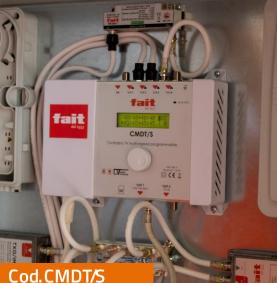

# **Building TV system**

In the case of Multiservice System, the head terminal is made in the traditional way (coaxial).

TV signals are received by the antennas and amplified and equalized by a switchboard with programmable filters.