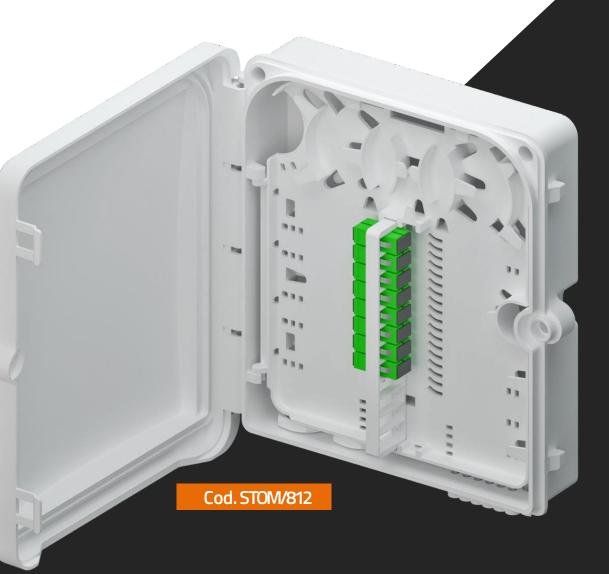

### **STOM:** Optical Riser Termination Box

It contains the optical terminations of the riser cable connected to the CSOE and allows the connection of the electro/optical conversion equipment of the signals received from the antennas via the PCSA/SA single-fiber optical braces.