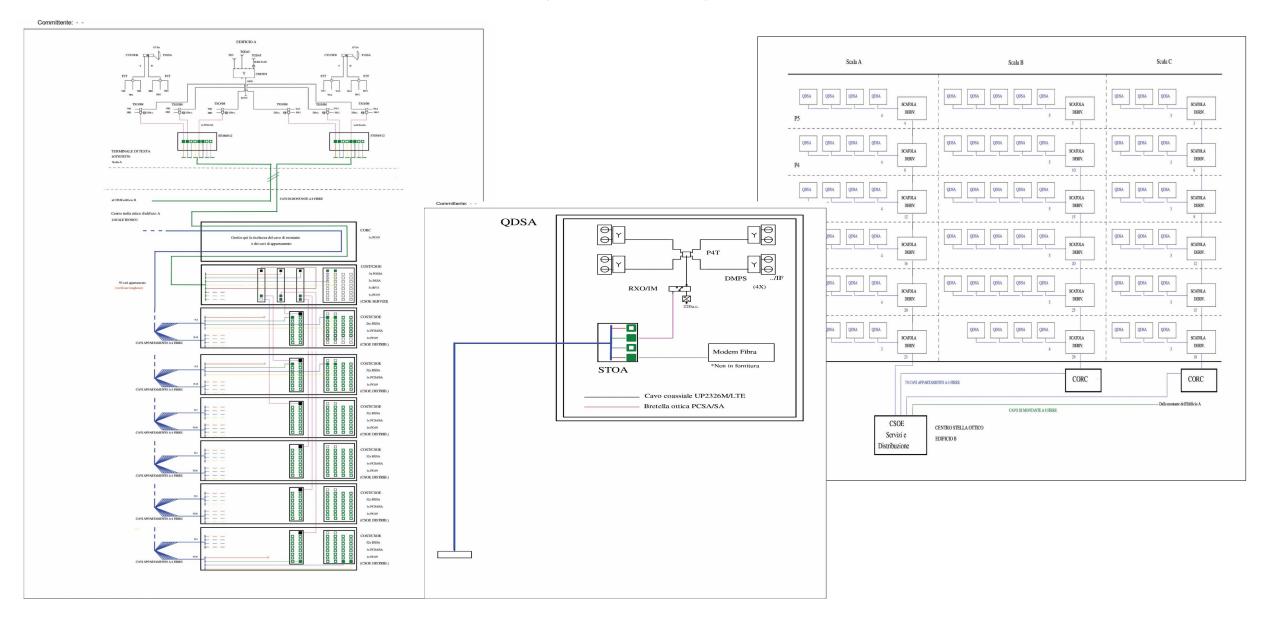

|  |
| L'ESITO POSITIVO DELLE VERIFICHE È CONDIZIONE NECESSARIA PER IL PAGAMENTO DELLE                                                                                                                                              |  |
| SPETTANZE.                                                                                                                                                                                                                   |  |
| * 3 numero di protocolo serà exergisato dal Settore Provveditarato.                                                                                                                                                          |  |

# **Project Examples**



# Example of a quote

|                                                                                                                                                                                                                                                                                                                                                                                                                                                                                                                                                                                                                                                                                                     |