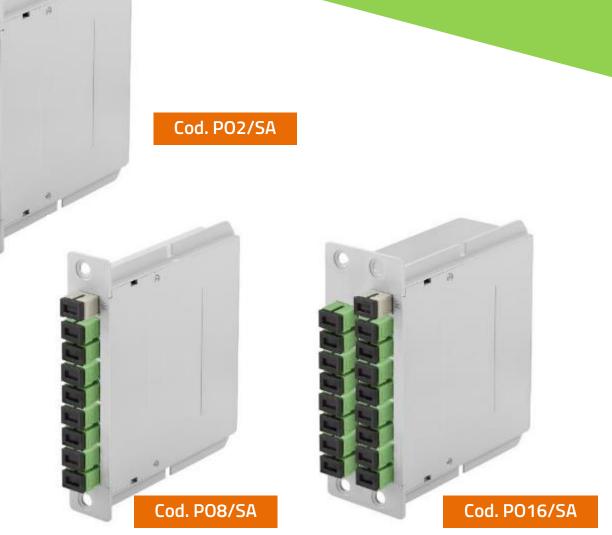

### 2-output optical splitters

They are used in the CSOE Services to divide the optical signal of a service into 2 outputs to be sent to 2 CSOE Distribution drawers.

### 8 and 16 output optical splitters

They are used in CSOE Distribution to divide the optical signal of a service into 8 or 16 outputs to be sent to 8 or 16 flats.

The 8-output splitters have the same insertion loss as the 16-output ones to ensure perfect equalisation of the system in any configuration.