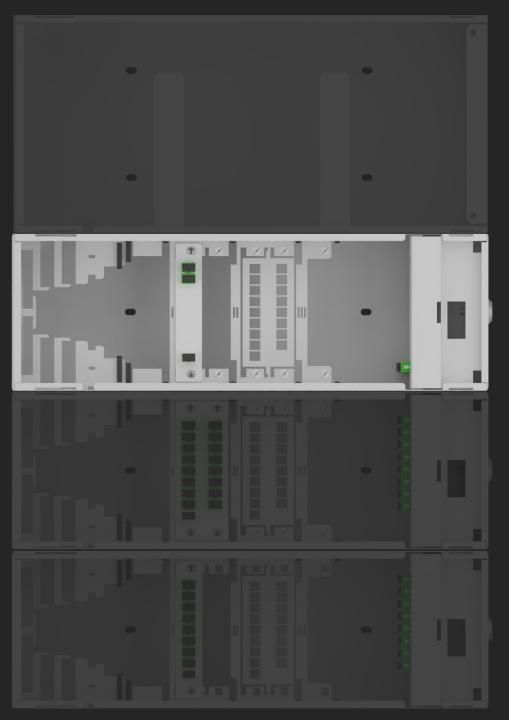

It is realised by overlapping several drawers to distribute all the signals to the flats.

Watch the video

01 | Optical Distribution Center

# CSOE – Optical Distribution Center

01 | Optical Distribution Center

### **CORC | Optical Cable Drawer**

At the top of the Optical Distribution Center, it is necessary to have a container that houses the excess part of the pre-connected optical patch cords.

CORC |Optical Cable Drawer