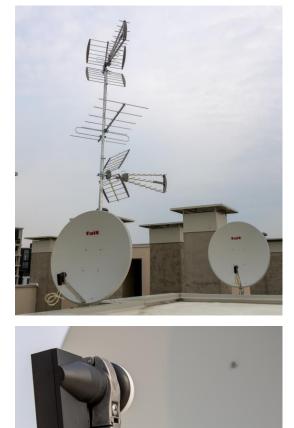

# **Building TV system**

In the case of Multiservice System, the head terminal is made in the traditional way (coaxial).

TV signals are received by the antennas and amplified and equalized by a switchboard with programmable filters.

Satellite signals are received by the dish and focused in the LNB wideband with the two coaxial outputs of the two horizontal and vertical SAT polarizations.

#### Cod. TXO/IM

It is the optical transmitter located on the head of the system that converts the signals from the terrestrial TV switchboard and the LNB wideband of the dish to optical and sends them to the **Optical Distribution Center** of the building through 1 fiber of the riser cable.