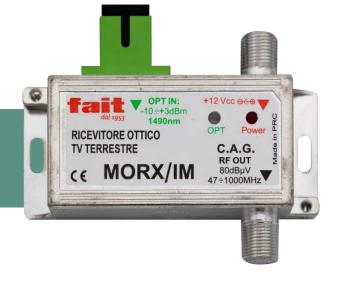

#### Cod. MORX/IM

#### Only terrestrial

#### Terrestrial+Satellite dCSS

Optical receivers are placed in the QDSA of each apartment and convert the optical signal from the Optical Distribution Center into RF signal by distributing it in coaxial through the splitters to the various socket points.