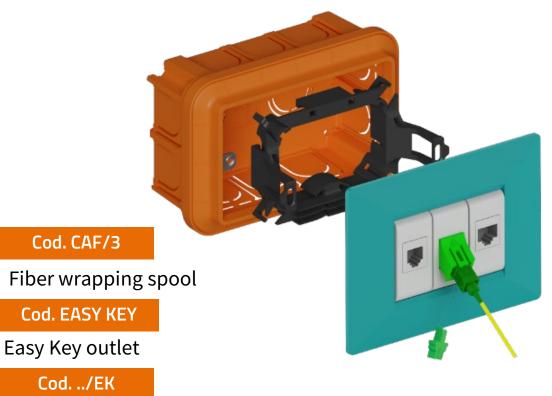

### **FTTH sockets**

It is advisable to install an optical socket for connection to the fiber modem inside the flat (near the main TV, TV decoder, gaming console, home PC, etc.).

Easy Link For pre-existing constructions - <u>Watch the video</u>

Cod. EASY LINK PLUS

Optical wall box

Easy Key: For new construction - <u>Watch the video</u>

Faceplates compatible with all civil series are available (refer to the Telecom & Security price list/catalogue).

Customised sizes are available to order

The extra length of the peelable cable is very useful to be able to easily accommodate several metres of extra lengths in the Easy Link optical box or in the fibre wrapping spool (CAF).