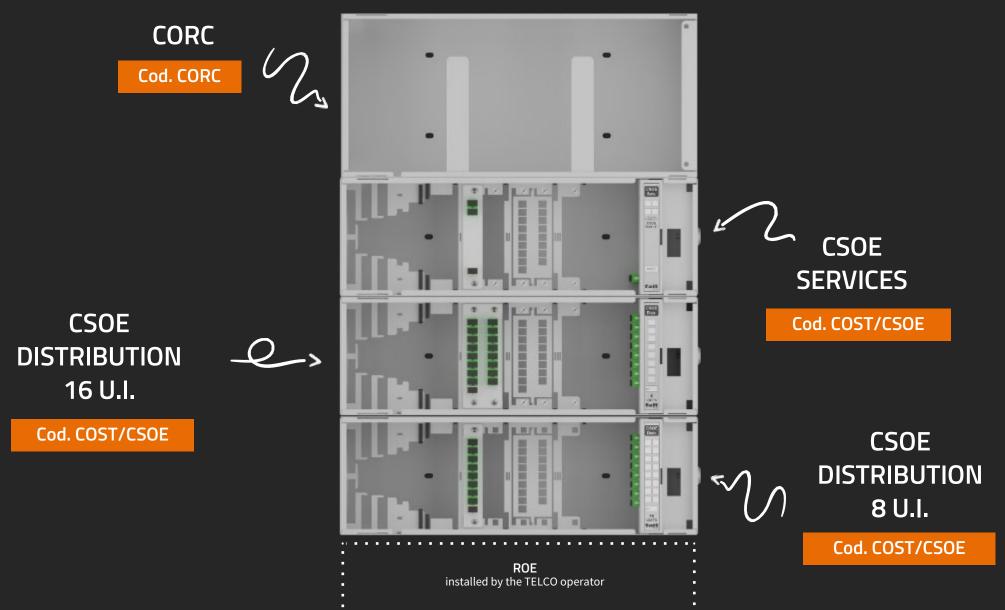

### **CORC | Optical Cable Drawer**

At the top of the Optical Distribution Center, it is necessary to have a container that houses the excess part of the pre-connected optical patch cords.

CORC |Optical Cable Drawer

#### **CSOE** Services

It contains the optical terminations of the 8-fiber cable coming from the system head and the 2-output splitters, each of which distributes the signal to two Optical Distribution Center (CSOE).

For example: with 5 distribution boxes, 3 splitters with 2 outputs must be inserted and one of the outputs of a splitter is not used (in this way the system is completely equalised).

In addition, the two SC/APC sockets reserved for 5G provision are located in the CSOE Services.

### **CSOE** Distribution

It receives signals from the CSOE Services and distributes them to the flats via multi-fiber cables.

Each CSOE distribution box can connect up to 8 or 16 flats. The front compartment (installer side), with a security key, contains the 8 or 16-output splitters for terrestrial TV and satellite service, and the side compartment (operator side), also with a security key, contains only the SC/APC sockets reserved for FTTH service.

In the case of a number of flats equal to or less than 16, it is possible to use a single drawer as both CSOE Services and CSOE Distribution.

Separated operator compartment

cable entry

Cable brackets system  $\wedge$ V