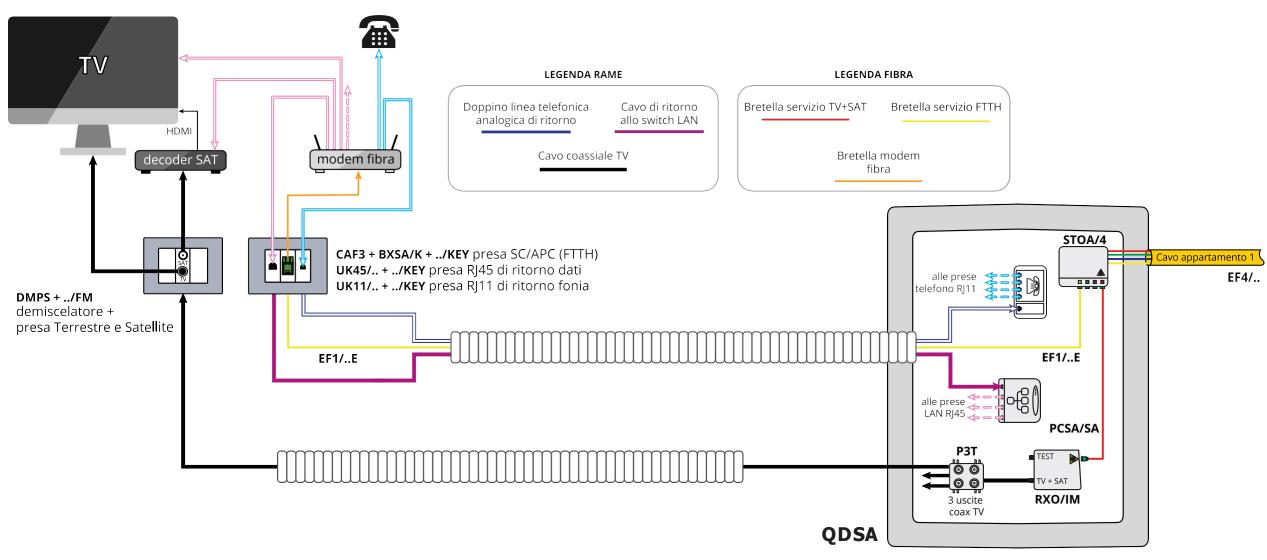

### Easy Fiber Optical Cable for apartment with STOA

The multi-fiber cable (at least 4 single-mode fibers) connects the STOA (Optical Termination Box for Apartment) installed in the apartment, to the CSOE (Optical Distribution Center) installed in the technical room

#### An example of using the 4 fibres for the apartment:

- 1 fiber is dedicated to the terrestrial and satellite TV service (the user can choose the desired orbital position from those available in the system);
- 2 fibers reserved for the FTTH service(1 fibre for technical and evolutionary redundancy)
- 1 fiber for additional services (video door entry, video surveillance, meter reading, electric vehicle recharge control, etc.)

### **QDSA:** Apartment Services Distribution Panel

The QDSA contains the distribution equipment for the communication systems. It may also contain the optical fiber termination of the multi-service STOA (Apartment Optical Termination Box)

### Example of apartment network

The fiber modem is connected to the optical outlet near the main TV location to provide connectivity and phone voice both to devices in the vicinity and, via return cables to the QDSA, to the entire apartment

### **FTTH sockets**

It is advisable to install an optical socket for connection to the fiber modem inside the flat (near the main TV, TV decoder, gaming console, home PC, etc.).

Easy Link For pre-existing constructions - <u>Watch the video</u>

### **Easy Fiber Monofibre Optical Patch Cord**

For the connection between the STOA in the QDSA and the Easy Link or Easy Key optical outlets

| Code    | Lenght |
|---------|--------|
| EF1/10E | 10 m   |
| EF1/15E | 15 m   |
| EF1/20E | 20 m   |
| EF1/25E | 25 m   |
| EF1/30E | 30 m   |
| EF1/35E | 35 m   |
| EF1/40E | 40 m   |

#### Terrestrial+Satellite dCSS

Optical receivers are placed in the QDSA of each apartment and convert the optical signal from the Optical Distribution Center into RF signal by distributing it in coaxial through the splitters to the various socket points.

### **STOM:** Optical Riser Termination Box

It contains the optical terminations of the riser cable connected to the CSOE and allows the connection of the electro/optical conversion equipment of the signals received from the antennas via the PCSA/SA single-fiber optical braces.