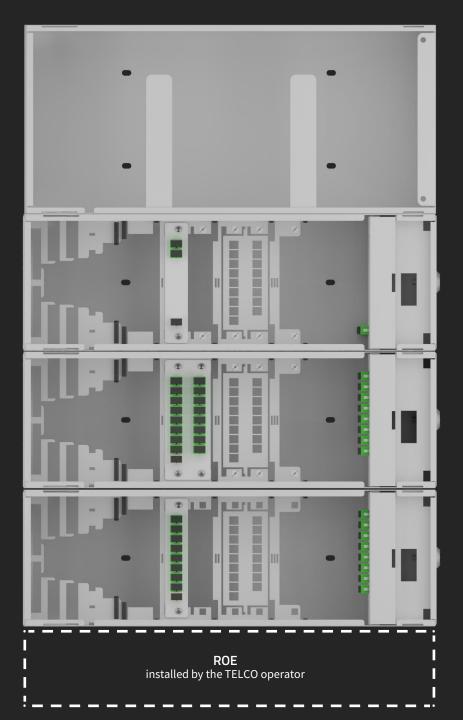

## **Optical Distribution Center**

# The Optical Distribution Center is the heart of the Multiservice System

The Optical Distribution Center (CSOE) represents the point of attestation of the optical fibres that connect the building units for the various services and is also the flexibility point of the building, where any service operator (telecommunications, television...) can access these fiber optic connections.

It is realised by overlapping several drawers to distribute all the signals to the flats.

Watch the video

01 | Optical Distribution Center

# CSOE – Optical Distribution Center

01 | Optical Distribution Center

### **CORC | Optical Cable Drawer**

At the top of the Optical Distribution Center, it is necessary to have a container that houses the excess part of the pre-connected optical patch cords.

CORC |Optical Cable Drawer

#### **CSOE** Services

It contains the optical terminations of the 8-fiber cable coming from the system head and the 2-output splitters, each of which distributes the signal to two Optical Distribution Center (CSOE).

### **CSOE** Distribution

It receives signals from the CSOE Services and distributes them to the flats via multi-fiber cables.

Each CSOE distribution box can connect up to 8 or 16 flats. The front compartment (installer side), with a security key, contains the 8 or 16-output splitters for terrestrial TV and satellite service, and the side compartment (operator side), also with a security key, contains only the SC/APC sockets reserved for FTTH service.