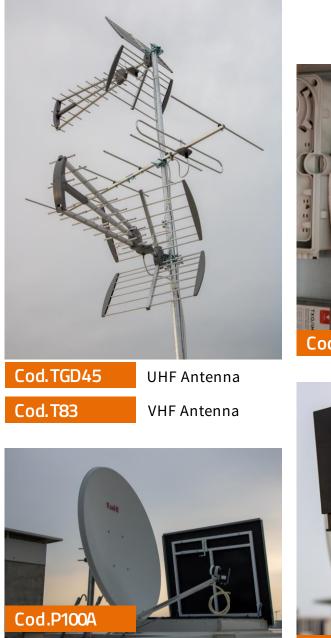

# **Building TV system**

In the case of Multiservice System, the head terminal is made in the traditional way (coaxial).

TV signals are received by the antennas and amplified and equalized by a switchboard with programmable filters.

Satellite signals are received by the dish and focused in the LNB wideband with the two coaxial outputs of the two horizontal and vertical SAT polarizations.