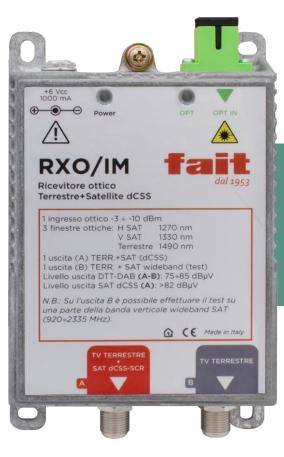

#### Cod. RXO/IM

#### Terrestrial+Satellite dCSS

Optical receivers are placed in the QDSA of each apartment and convert the optical signal from the Optical Distribution Center into RF signal by distributing it in coaxial through the splitters to the various socket points.