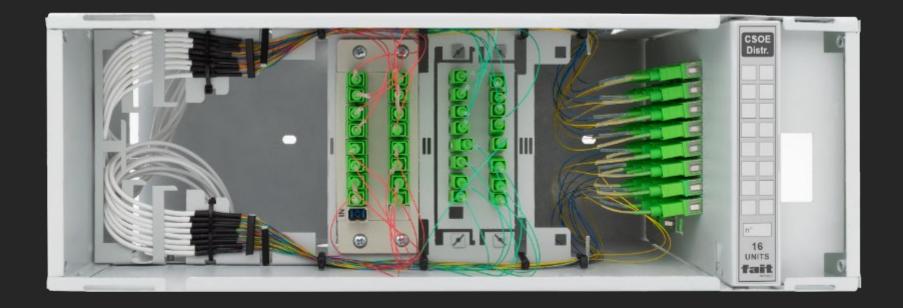

#### **CSOE** Services

It contains the optical terminations of the 8-fiber cable coming from the system head and the 2-output splitters, each of which distributes the signal to two Optical Distribution Center (CSOE).

For example: with 5 distribution boxes, 3 splitters with 2 outputs must be inserted and one of the outputs of a splitter is not used (in this way the system is completely equalised).

In addition, the two SC/APC sockets reserved for 5G provision are located in the CSOE Services.

### **CSOE** Distribution

It receives signals from the CSOE Services and distributes them to the flats via multi-fiber cables.

Each CSOE distribution box can connect up to 8 or 16 flats. The front compartment (installer side), with a security key, contains the 8 or 16-output splitters for terrestrial TV and satellite service, and the side compartment (operator side), also with a security key, contains only the SC/APC sockets reserved for FTTH service.

In the case of a number of flats equal to or less than 16, it is possible to use a single drawer as both CSOE Services and CSOE Distribution.

Separated operator compartment

cable entry

Cable brackets system  $\wedge$ V

### Inside the CSOE

### 2-output optical splitters

They are used in the CSOE Services to divide the optical signal of a service into 2 outputs to be sent to 2 CSOE Distribution drawers.

### 8 and 16 output optical splitters

They are used in CSOE Distribution to divide the optical signal of a service into 8 or 16 outputs to be sent to 8 or 16 flats.

The 8-output splitters have the same insertion loss as the 16-output ones to ensure perfect equalisation of the system in any configuration.

## Example of a CSOE of up to 24 flats

## Practical example of a CSOE

What to install into the apartments