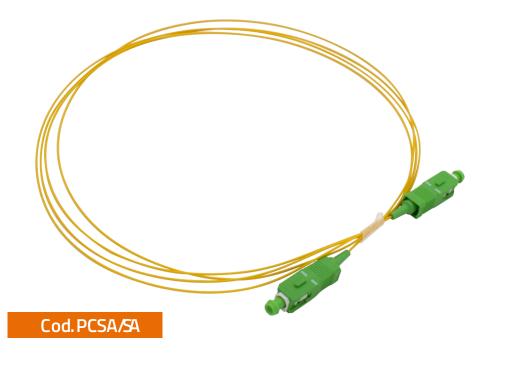

### **STOM:** Optical Riser Termination Box

It contains the optical terminations of the riser cable connected to the CSOE and allows the connection of the electro/optical conversion equipment of the signals received from the antennas via the PCSA/SA single-fiber optical braces.