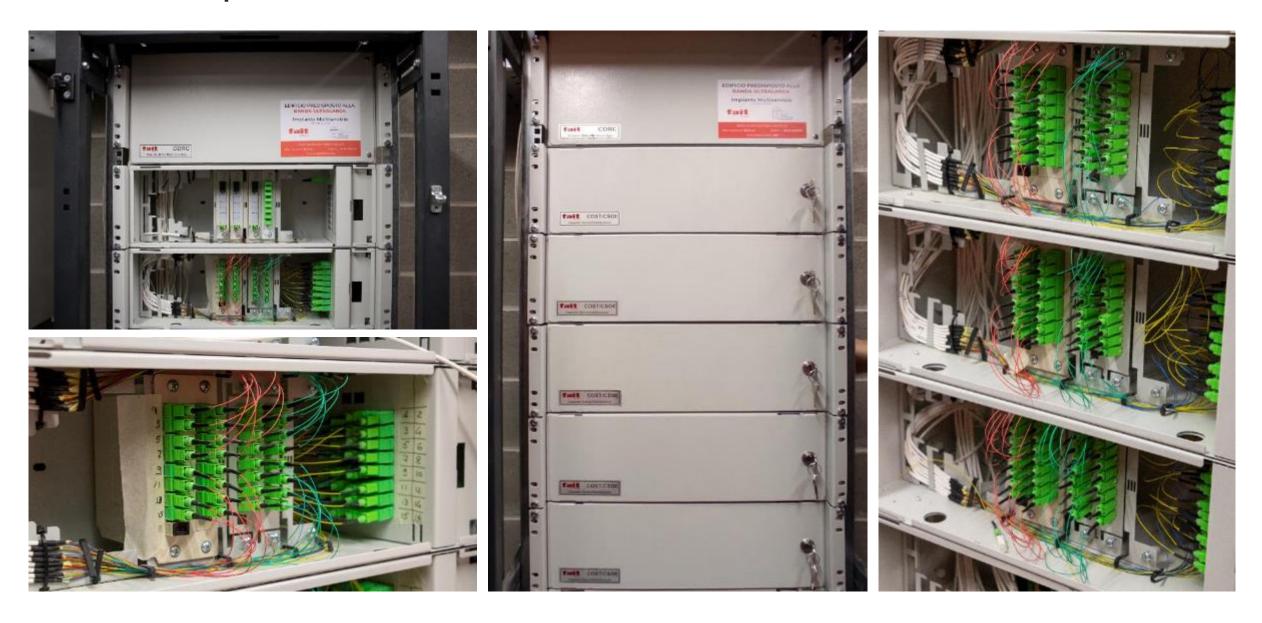

## **Optical Distribution Center**

# The Optical Distribution Center is the heart of the Multiservice System

The Optical Distribution Center (CSOE) represents the point of attestation of the optical fibres that connect the building units for the various services and is also the flexibility point of the building, where any service operator (telecommunications, television...) can access these fiber optic connections.

It is realised by overlapping several drawers to distribute all the signals to the flats.

Watch the video

01 | Optical Distribution Center

# CSOE – Optical Distribution Center

01 | Optical Distribution Center

### **CORC | Optical Cable Drawer**

At the top of the Optical Distribution Center, it is necessary to have a container that houses the excess part of the pre-connected optical patch cords.

CORC |Optical Cable Drawer

#### **CSOE** Services

It contains the optical terminations of the 8-fiber cable coming from the system head and the 2-output splitters, each of which distributes the signal to two Optical Distribution Center (CSOE).

For example: with 5 distribution boxes, 3 splitters with 2 outputs must be inserted and one of the outputs of a splitter is not used (in this way the system is completely equalised).

In addition, the two SC/APC sockets reserved for 5G provision are located in the CSOE Services.

### **CSOE** Distribution

It receives signals from the CSOE Services and distributes them to the flats via multi-fiber cables.

Each CSOE distribution box can connect up to 8 or 16 flats. The front compartment (installer side), with a security key, contains the 8 or 16-output splitters for terrestrial TV and satellite service, and the side compartment (operator side), also with a security key, contains only the SC/APC sockets reserved for FTTH service.

In the case of a number of flats equal to or less than 16, it is possible to use a single drawer as both CSOE Services and CSOE Distribution.

Separated operator compartment

cable entry

Cable brackets system  $\wedge$ V