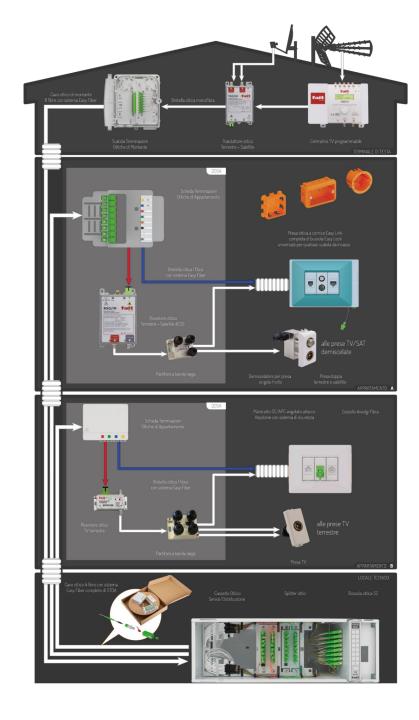

# **Multiservice System**

The **fiber optic Multiservice System** is a system capable of managing all the universal services for users living in buildings, such as, for example, ultra-broadband connectivity with data and voice services, centralized terrestrial and satellite TV, video door entry systems, video surveillance, etc.

### Main elements of the Multiservice System:

- 1. Head terminal
- 2. Optical apartment cables (4 fibres) and riser cables (8 fibres)
- 3. Apartment optical services distribution board (QDSA)
- 4. Optical Star Center of the Building System (CSOE)

Head Terminal

# In the attic

### **STOM:** Optical Riser Termination Box

It contains the optical terminations of the riser cable connected to the CSOE and allows the connection of the electro/optical conversion equipment of the signals received from the antennas via the PCSA/SA single-fiber optical braces.

# **Building TV system**

In the case of Multiservice System, the head terminal is made in the traditional way (coaxial).

TV signals are received by the antennas and amplified and equalized by a switchboard with programmable filters.

Satellite signals are received by the dish and focused in the LNB wideband with the two coaxial outputs of the two horizontal and vertical SAT polarizations.

#### Cod. TXO/IM

It is the optical transmitter located on the head of the system that converts the signals from the terrestrial TV switchboard and the LNB wideband of the dish to optical and sends them to the **Optical Distribution Center** of the building through 1 fiber of the riser cable.