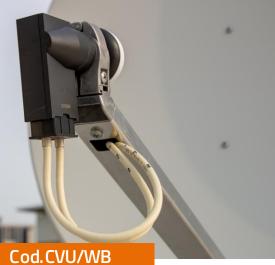

Satellite signals are received by the dish and focused in the LNB wideband with the two coaxial outputs of the two horizontal and vertical SAT polarizations.