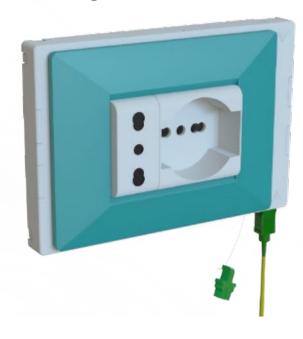

### **FTTH sockets**

It is advisable to install an optical socket for connection to the fiber modem inside the flat (near the main TV, TV decoder, gaming console, home PC, etc.).

Easy Link For pre-existing constructions - <u>Watch the video</u>

Cod. EASY LINK PLUS

Optical wall box

Easy Key: For new construction - <u>Watch the video</u>

Faceplates compatible with all civil series are available (refer to the Telecom & Security price list/catalogue).