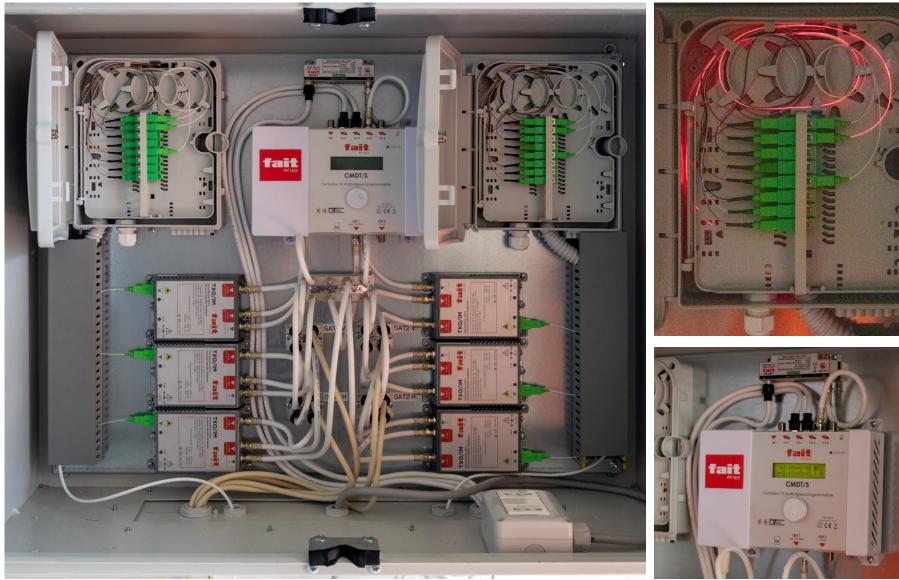

### **CORC | Optical Cable Drawer**

At the top of the Optical Distribution Center, it is necessary to have a container that houses the excess part of the pre-connected optical patch cords.

CORC |Optical Cable Drawer

#### **CSOE** Services

It contains the optical terminations of the 8-fiber cable coming from the system head and the 2-output splitters, each of which distributes the signal to two Optical Distribution Center (CSOE).

For example: with 5 distribution boxes, 3 splitters with 2 outputs must be inserted and one of the outputs of a splitter is not used (in this way the system is completely equalised).

In addition, the two SC/APC sockets reserved for 5G provision are located in the CSOE Services.

### **CSOE** Distribution

It receives signals from the CSOE Services and distributes them to the flats via multi-fiber cables.

Each CSOE distribution box can connect up to 8 or 16 flats. The front compartment (installer side), with a security key, contains the 8 or 16-output splitters for terrestrial TV and satellite service, and the side compartment (operator side), also with a security key, contains only the SC/APC sockets reserved for FTTH service.

### 2-output optical splitters

They are used in the CSOE Services to divide the optical signal of a service into 2 outputs to be sent to 2 CSOE Distribution drawers.

### 8 and 16 output optical splitters

They are used in CSOE Distribution to divide the optical signal of a service into 8 or 16 outputs to be sent to 8 or 16 flats.

The 8-output splitters have the same insertion loss as the 16-output ones to ensure perfect equalisation of the system in any configuration.